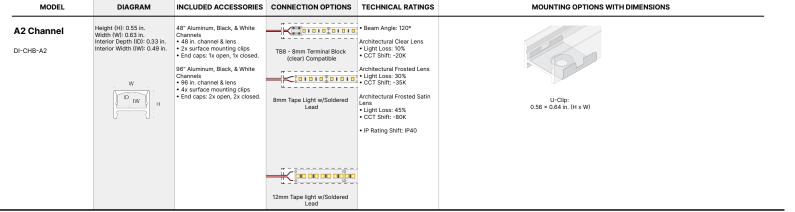

|                                                                           |
|           | СНВ   | Α2     | AFS<br>(Arch. Frosted Satin Lens)<br>CLT<br>(Arch. Clear Lens)<br>FRT<br>(Arch. Frosted Lens) | 48<br>(48 in. aluminum)<br>488<br>(48 in. Black)<br>48W<br>(48 in. White) | 96<br>(96 in. aluminum)<br>96B<br>(96 in. Black)<br>96W<br>(96 in. White) |

## Date

Project Notes



Inquire for Tape Lights not listed

- BLAZE"
  STREAMLITE" Tunable Whif
  BLAZE" COLORS
  STREAMLITE" Wet Location
  BLAZE" X
  OAZZLE® RGB
  VALENT® RGBW
  STREAMLITE"
  Colors
  STREAMLITE" Colors
  STREAMLITE" Colors Wet Location
  STREAMLITE" Colors
  STREAMLITE
   STREAMLITE<sup>™</sup> Tunable White
   STREAMLITE<sup>™</sup> Wet Location

**CHANNEL SPECIFICATIONS** 



# **DIFFUSION KEY**

| Runway Diffusion         |                                                             |                                                            | Semi-Diffused                                                                                                                                                                                                                                                                                                |